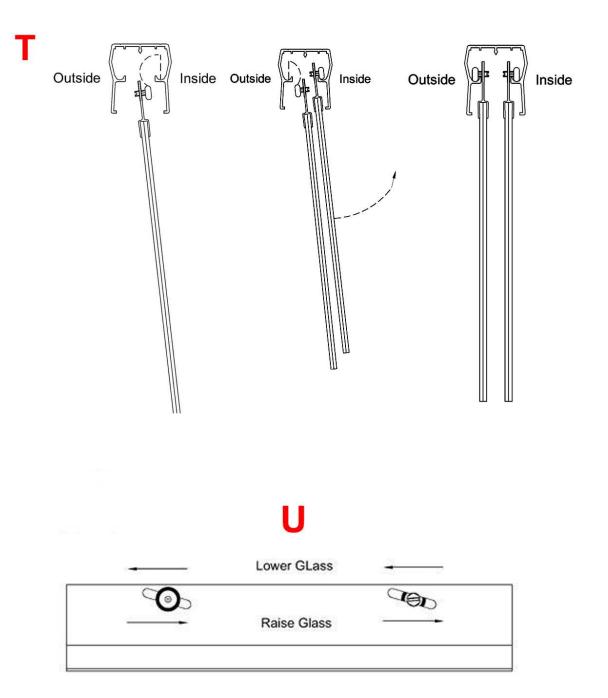

panels are installed the inside panel will be positioned at the showerhead side of the shower while the outside panel will be positioned opposite the showerhead. This is to ensure that no water escapes through the overlap (T).

- **11)** Adjust Rollers. The roller wheels are mounted to angled slots in the top rail on the glass. Lowering the roller in the slot raises the glass. Raising the roller in the slot lowers the glass. Start out with the rollers mounted in the middle of the angled slot. If the panel needs to be adjusted you can remove the panel, adjust with a screwdriver then, reset the panel. This might be done one or two times until you achieve proper alignment. The end result should be that the vertical edge of the panel is parallel to your wall jamb to achieve maximum coverage **(U)**.
- **12)** Attach the ZV920 Center Guide (#7). Slide both panels to one end. The front lip of the guide slips into a slot on the inside of the front edge of the ZTE1222 Curb. Position the guide just to the side of the panels, slip the front lip in, then snap the guide down over the inside of the curb. Slide the guide over carefully. When the doors are in a closed position the center guide should be centered in the overlap of the glass. For added security you can attach the guide after it is snapped in place by drilling with a 1/8" drill bit through the snap in leg and into the curb (from the inside of the shower) then running a #6X3/8 screw into the hole **(V)**.