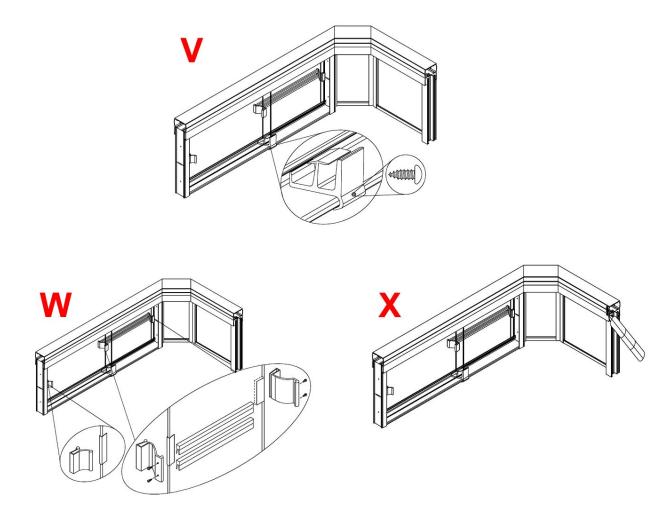

- **11)** Adjust Rollers. The roller wheels are mounted to angled slots in the top rail on the glass. Lowering the roller in the slot raises the glass. Raising the roller in the slot lowers the glass. Start out with the rollers mounted in the middle of the angled slot. If the panel needs to be adjusted you can remove the panel, adjust with a screwdriver then, reset the panel. This might be done one or two times until you achieve proper alignment. The end result should be that the vertical edge of the panel is parallel to your wall jamb to achieve maximum coverage **(U)**.
- **12)** Attach the ZV920 Center Guide (#7). Slide both panels to one end. The front lip of the guide slips into a slot on the inside of the front edge of the ZTE1222 Curb. Position the guide just to the side of the panels, slip the front lip in, then snap the guide down over the inside of the curb. Slide the guide over carefully. When the doors are in a closed position the center guide should be centered in the overlap of the glass. For added security you can attach the guide after it is snapped in place by drilling with a 1/8" drill bit through the snap in leg and into the curb (from the inside of the shower) then running a #6X3/8 screw into the hole **(V)**.

- **13)** Attach the Handle (ZTE1207) (#12) by placing the Handle Gasket ZV916 (#14) over the edge of the glass aligning it with the middle wall jamb bumper (ZV924) on the shower head side panel. Then place the handle over the gasket and gently tap onto the glass with a rubber mallet **(W)**.
- (#9) and the ZTE1206P-3 (#10) Brackets. Follow the same procedure as step 10 aligning the brackets with the middle wall jamb bumper. The 1206P will be used on the wall jamb side of the towel bar while the 1206 will go on the overlap side (the 1206 is flat while the 1206P has a rolled edge on it). After you attach the brackets slide the Towel Bars ZTE1205 (#11) into the brackets and secure with 4-#6X3/8 screws (W).
- **15)** Run a bead of silicone on the gap between the metal and the shower surface inside and out around the entire unit. Fill all joints and gaps where metal meets metal and fill with a fine bead. Run a cap bead also in the gap where the ZD1014 and the glass meet (X).