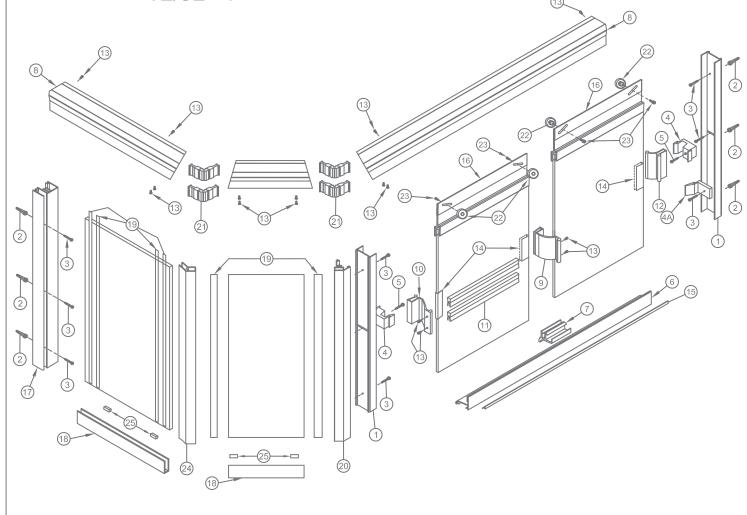

- Level
- 1/8" and 9/64" Drill Bits
- (Tile) 3/16" Masonary Bit
- Phillips Screwdriver
- Sealant
- Hack Saw

| # Description Qty Part # Picture    Name                                                                                                                                                                                                                                                                                                                                                                                                                                                                                                                                                                                                                                                                                                                                                                                                                                                                                                                                                                                                                                                                                                                                                                                                                                                                                                                                                                                                                                                                                                                                                                                                                                          |    |                         |     |            |         |
|-----------------------------------------------------------------------------------------------------------------------------------------------------------------------------------------------------------------------------------------------------------------------------------------------------------------------------------------------------------------------------------------------------------------------------------------------------------------------------------------------------------------------------------------------------------------------------------------------------------------------------------------------------------------------------------------------------------------------------------------------------------------------------------------------------------------------------------------------------------------------------------------------------------------------------------------------------------------------------------------------------------------------------------------------------------------------------------------------------------------------------------------------------------------------------------------------------------------------------------------------------------------------------------------------------------------------------------------------------------------------------------------------------------------------------------------------------------------------------------------------------------------------------------------------------------------------------------------------------------------------------------------------------------------------------------|----|-------------------------|-----|------------|---------|
| 2 Screw Anchor #8x1 1/4 Pan Head Screw 9                                                                                                                                                                                                                                                                                                                                                                                                                                                                                                                                                                                                                                                                                                                                                                                                                                                                                                                                                                                                                                                                                                                                                                                                                                                                                                                                                                                                                                                                                                                                                                                                                                          | #  | Description             | Qty | Part #     | Picture |
| #8x1 1/4 Pan Head Screw  4 Bumper 2 ZV-924  4A Bottom Bumper 1 ZV-926  5 6/32 x1/2 Machine Screw 2                                                                                                                                                                                                                                                                                                                                                                                                                                                                                                                                                                                                                                                                                                                                                                                                                                                                                                                                                                                                                                                                                                                                                                                                                                                                                                                                                                                                                                                                                                                                                                                | 1  | Wall Jamb               | 2   | ZTE-1203   |         |
| Screw                                                                                                                                                                                                                                                                                                                                                                                                                                                                                                                                                                                                                                                                                                                                                                                                                                                                                                                                                                                                                                                                                                                                                                                                                                                                                                                                                                                                                                                                                                                                                                                                                                                                             | 2  | Screw Anchor            | 6   | ZV-935     |         |
| ## Bottom Bumper                                                                                                                                                                                                                                                                                                                                                                                                                                                                                                                                                                                                                                                                                                                                                                                                                                                                                                                                                                                                                                                                                                                                                                                                                                                                                                                                                                                                                                                                                                                                                                                                                                                                  | 3  |                         | 9   | •          | <br>    |
| 5       6/32 x1/2 Machine Screw       2         6       Curb       1       ZTE-1222         7       Center Guide       1       ZV920-3         8       Header       1       ZTE-1201         9       T-Bar Bracket       1       ZTE1206-3         10       T-Bar Bracket W/Pull       1       ZTE1206P-3         11       Towel Bar       2       ZTE-1205         12       Pull       1       ZTE-1207         13       #6x3/8 PH SMS       16       Image: Curb SMS         14       Handle Vinyl       3       ZV-916       Image: Curb SMS         15       Curb Vinyl       1       ZV-918       Image: Curb SMS         16       Full Top Rail       2       ZTE-3208       Image: Curb SMS         17       180 Jamb Post       1       ZTE-1216       Image: Curb SMS         18       Buttress Curb       1       ZD-1014       Image: Curb SMS         20       135 Jamb Post       1       ZTE-1215       Image: Curb SMS         21       Bypass 135 deg Header Clip       4       ZA-99       Image: Curb SMS         22       Roller Wheel       4       ZA-99       Image: Curb SMS       Im                                                                                                                                                                                                                                                                                                                                                                                                                                                                                                                                                                      | 4  | Bumper                  | 2   | ZV-924     |         |
| 6       Curb       1       ZTE-1222         7       Center Guide       1       ZV920-3         8       Header       1       ZTE-1201         9       T-Bar Bracket       1       ZTE1206-3         10       T-Bar Bracket W/Pull       1       ZTE1206P-3         11       Towel Bar       2       ZTE-1205         12       Pull       1       ZTE-1207         13       #6x3/8 PH SMS       16       Image: Combination of the com | 4A | Bottom Bumper           | 1   | ZV-926     |         |
| 6       Curb       1       ZTE-1222         7       Center Guide       1       ZV920-3         8       Header       1       ZTE-1201         9       T-Bar Bracket       1       ZTE1206-3         10       T-Bar Bracket W/Pull       1       ZTE1206P-3         11       Towel Bar       2       ZTE-1205         12       Pull       1       ZTE-1207         13       #6x3/8 PH SMS       16       ************************************                                                                                                                                                                                                                                                                                                                                                                                                                                                                                                                                                                                                                                                                                                                                                                                                                                                                                                                                                                                                                                                                                                                                                                                                                                       | 5  | 6/32 x1/2 Machine Screw | 2   |            |         |
| 8 Header 1 ZTE-1201  9 T-Bar Bracket 1 ZTE1206-3  10 T-Bar Bracket W/Pull 1 ZTE1206P-3  11 Towel Bar 2 ZTE-1205  12 Pull 1 ZTE-1207  13 #6x3/8 PH SMS 16  14 Handle Vinyl 3 ZV-916  15 Curb Vinyl 1 ZV-918  16 Full Top Rail 2 ZTE-3208  17 180 Jamb Post 1 ZTE-1216  18 Buttress Curb 1 ZD-1014  19 Vertical Wedge Vinyl 8 ZV-909  20 135 Jamb Post 1 ZTE-1215  21 Bypass 135 deg Header Clip 4 ZA135  22 Roller Wheel 4 ZA-99  23 #8/32x3/8 CH 4  24 135 deg Post 1 ZSS-1105                                                                                                                                                                                                                                                                                                                                                                                                                                                                                                                                                                                                                                                                                                                                                                                                                                                                                                                                                                                                                                                                                                                                                                                                    | 6  | Curb                    | 1   | ZTE-1222   |         |
| 9 T-Bar Bracket 1 ZTE1206-3 10 T-Bar Bracket W/Pull 1 ZTE1206P-3 11 Towel Bar 2 ZTE-1205 12 Pull 1 ZTE-1207 13 #6x3/8 PH SMS 16 14 Handle Vinyl 3 ZV-916 15 Curb Vinyl 1 ZV-918 16 Full Top Rail 2 ZTE-3208 17 180 Jamb Post 1 ZTE-1216 18 Buttress Curb 1 ZD-1014 19 Vertical Wedge Vinyl 8 ZV-909 20 135 Jamb Post 1 ZTE-1215 21 Bypass 135 deg Header Clip 4 ZA135 22 Roller Wheel 4 ZA-99 23 #8/32x3/8 CH 4 24 135 deg Post 1 ZSS-1105                                                                                                                                                                                                                                                                                                                                                                                                                                                                                                                                                                                                                                                                                                                                                                                                                                                                                                                                                                                                                                                                                                                                                                                                                                        | 7  | Center Guide            | 1   | ZV920-3    | نگل     |
| 10 T-Bar Bracket W/Pull 1 ZTE1206P-3 11 Towel Bar 2 ZTE-1205 12 Pull 1 ZTE-1207 13 #6x3/8 PH SMS 16 14 Handle Vinyl 3 ZV-916 15 Curb Vinyl 1 ZV-918 16 Full Top Rail 2 ZTE-3208 17 180 Jamb Post 1 ZTE-1216 18 Buttress Curb 1 ZD-1014 19 Vertical Wedge Vinyl 8 ZV-909 20 135 Jamb Post 1 ZTE-1215 21 Bypass 135 deg Header Clip 4 ZA135 22 Roller Wheel 4 ZA-99 23 #8/32x3/8 CH 4 24 135 deg Post 1 ZSS-1105                                                                                                                                                                                                                                                                                                                                                                                                                                                                                                                                                                                                                                                                                                                                                                                                                                                                                                                                                                                                                                                                                                                                                                                                                                                                    | 8  | Header                  | 1   | ZTE-1201   |         |
| 11 Towel Bar 2 ZTE-1205 12 Pull 1 ZTE-1207 13 #6x3/8 PH SMS 16 14 Handle Vinyl 3 ZV-916 15 Curb Vinyl 1 ZV-918 16 Full Top Rail 2 ZTE-3208 17 180 Jamb Post 1 ZTE-1216 18 Buttress Curb 1 ZD-1014 19 Vertical Wedge Vinyl 8 ZV-909 20 135 Jamb Post 1 ZTE-1215 21 Bypass 135 deg Header Clip 4 ZA135 22 Roller Wheel 4 ZA-99 23 #8/32x3/8 CH 4 24 135 deg Post 1 ZSS-1105                                                                                                                                                                                                                                                                                                                                                                                                                                                                                                                                                                                                                                                                                                                                                                                                                                                                                                                                                                                                                                                                                                                                                                                                                                                                                                         | 9  | T-Bar Bracket           | 1   | ZTE1206-3  |         |
| 12 Pull 1 ZTE-1207  13 #6x3/8 PH SMS 16  14 Handle Vinyl 3 ZV-916  15 Curb Vinyl 1 ZV-918  16 Full Top Rail 2 ZTE-3208  17 180 Jamb Post 1 ZTE-1216  18 Buttress Curb 1 ZD-1014  19 Vertical Wedge Vinyl 8 ZV-909  20 135 Jamb Post 1 ZTE-1215  21 Bypass 135 deg Header Clip 4 ZA135  22 Roller Wheel 4 ZA-99  23 #8/32x3/8 CH 4  24 135 deg Post 1 ZSS-1105                                                                                                                                                                                                                                                                                                                                                                                                                                                                                                                                                                                                                                                                                                                                                                                                                                                                                                                                                                                                                                                                                                                                                                                                                                                                                                                     | 10 | T-Bar Bracket W/Pull    | 1   | ZTE1206P-3 |         |
| 13 #6x3/8 PH SMS 14 Handle Vinyl 15 Curb Vinyl 16 Full Top Rail 17 180 Jamb Post 18 Buttress Curb 19 Vertical Wedge Vinyl 19 Vertical Wedge Vinyl 20 135 Jamb Post 21 Bypass 135 deg Header Clip 22 Roller Wheel 24 135 deg Post 1 ZSS-1105                                                                                                                                                                                                                                                                                                                                                                                                                                                                                                                                                                                                                                                                                                                                                                                                                                                                                                                                                                                                                                                                                                                                                                                                                                                                                                                                                                                                                                       | 11 | Towel Bar               | 2   | ZTE-1205   |         |
| 14       Handle Vinyl       3       ZV-916         15       Curb Vinyl       1       ZV-918         16       Full Top Rail       2       ZTE-3208         17       180 Jamb Post       1       ZTE-1216         18       Buttress Curb       1       ZD-1014         19       Vertical Wedge Vinyl       8       ZV-909         20       135 Jamb Post       1       ZTE-1215         21       Bypass 135 deg Header Clip       4       ZA135         22       Roller Wheel       4       ZA-99         23       #8/32x3/8 CH       4         24       135 deg Post       1       ZSS-1105                                                                                                                                                                                                                                                                                                                                                                                                                                                                                                                                                                                                                                                                                                                                                                                                                                                                                                                                                                                                                                                                                        | 12 | Pull                    | 1   | ZTE-1207   |         |
| 15 Curb Vinyl 1 ZV-918  16 Full Top Rail 2 ZTE-3208  17 180 Jamb Post 1 ZTE-1216  18 Buttress Curb 1 ZD-1014  19 Vertical Wedge Vinyl 8 ZV-909  20 135 Jamb Post 1 ZTE-1215  Bypass 135 deg Header Clip 4 ZA135  21 Roller Wheel 4 ZA-99  23 #8/32x3/8 CH 4  24 135 deg Post 1 ZSS-1105                                                                                                                                                                                                                                                                                                                                                                                                                                                                                                                                                                                                                                                                                                                                                                                                                                                                                                                                                                                                                                                                                                                                                                                                                                                                                                                                                                                           | 13 | #6x3/8 <b>PH SMS</b>    | 16  |            | *441111 |
| 16 Full Top Rail 2 ZTE-3208  17 180 Jamb Post 1 ZTE-1216  18 Buttress Curb 1 ZD-1014  19 Vertical Wedge Vinyl 8 ZV-909  20 135 Jamb Post 1 ZTE-1215  21 Bypass 135 deg Header Clip 4 ZA135  22 Roller Wheel 4 ZA-99  23 #8/32x3/8 CH 4  24 135 deg Post 1 ZSS-1105                                                                                                                                                                                                                                                                                                                                                                                                                                                                                                                                                                                                                                                                                                                                                                                                                                                                                                                                                                                                                                                                                                                                                                                                                                                                                                                                                                                                                | 14 | Handle Vinyl            | 3   | ZV-916     |         |
| 17                                                                                                                                                                                                                                                                                                                                                                                                                                                                                                                                                                                                                                                                                                                                                                                                                                                                                                                                                                                                                                                                                                                                                                                                                                                                                                                                                                                                                                                                                                                                                                                                                                                                                | 15 | Curb Vinyl              | 1   | ZV-918     | M       |
| 18 Buttress Curb 1 ZD-1014  19 Vertical Wedge Vinyl 8 ZV-909  20 135 Jamb Post 1 ZTE-1215  21 Bypass 135 deg Header Clip 4 ZA135  22 Roller Wheel 4 ZA-99  23 #8/32x3/8 CH 4  24 135 deg Post 1 ZSS-1105                                                                                                                                                                                                                                                                                                                                                                                                                                                                                                                                                                                                                                                                                                                                                                                                                                                                                                                                                                                                                                                                                                                                                                                                                                                                                                                                                                                                                                                                          | 16 | Full Top Rail           | 2   | ZTE-3208   |         |
| 19 Vertical Wedge Vinyl 8 ZV-909 20 135 Jamb Post 1 ZTE-1215 21 Bypass 135 deg Header Clip 4 ZA135 22 Roller Wheel 4 ZA-99 23 #8/32x3/8 CH 4 24 135 deg Post 1 ZSS-1105                                                                                                                                                                                                                                                                                                                                                                                                                                                                                                                                                                                                                                                                                                                                                                                                                                                                                                                                                                                                                                                                                                                                                                                                                                                                                                                                                                                                                                                                                                           | 17 | 180 Jamb Post           | 1   | ZTE-1216   |         |
| 20                                                                                                                                                                                                                                                                                                                                                                                                                                                                                                                                                                                                                                                                                                                                                                                                                                                                                                                                                                                                                                                                                                                                                                                                                                                                                                                                                                                                                                                                                                                                                                                                                                                                                | 18 | Buttress Curb           | 1   | ZD-1014    |         |
| 21 Bypass 135 deg Header Clip 4 ZA135 22 Roller Wheel 4 ZA-99 23 #8/32x3/8 CH 4 24 135 deg Post 1 ZSS-1105                                                                                                                                                                                                                                                                                                                                                                                                                                                                                                                                                                                                                                                                                                                                                                                                                                                                                                                                                                                                                                                                                                                                                                                                                                                                                                                                                                                                                                                                                                                                                                        | 19 | Vertical Wedge Vinyl    | 8   | ZV-909     |         |
| 21 Header Clip 4 ZA135  22 Roller Wheel 4 ZA-99  23 #8/32x3/8 CH 4  24 135 deg Post 1 ZSS-1105                                                                                                                                                                                                                                                                                                                                                                                                                                                                                                                                                                                                                                                                                                                                                                                                                                                                                                                                                                                                                                                                                                                                                                                                                                                                                                                                                                                                                                                                                                                                                                                    | 20 | 135 Jamb Post           | 1   | ZTE-1215   |         |
| 22       Roller Wheel       4       ZA-99         23       #8/32x3/8 CH       4       ZSS-1105         24       135 deg Post       1       ZSS-1105                                                                                                                                                                                                                                                                                                                                                                                                                                                                                                                                                                                                                                                                                                                                                                                                                                                                                                                                                                                                                                                                                                                                                                                                                                                                                                                                                                                                                                                                                                                               | 21 |                         | 4   | ZA135      | NI IN   |
| 24 135 deg Post 1 ZSS-1105                                                                                                                                                                                                                                                                                                                                                                                                                                                                                                                                                                                                                                                                                                                                                                                                                                                                                                                                                                                                                                                                                                                                                                                                                                                                                                                                                                                                                                                                                                                                                                                                                                                        | 22 |                         | 4   | ZA-99      |         |
|                                                                                                                                                                                                                                                                                                                                                                                                                                                                                                                                                                                                                                                                                                                                                                                                                                                                                                                                                                                                                                                                                                                                                                                                                                                                                                                                                                                                                                                                                                                                                                                                                                                                                   | 23 | #8/32x3/8 CH            | 4   |            |         |
| 25 Setting Block 4 ZV-902                                                                                                                                                                                                                                                                                                                                                                                                                                                                                                                                                                                                                                                                                                                                                                                                                                                                                                                                                                                                                                                                                                                                                                                                                                                                                                                                                                                                                                                                                                                                                                                                                                                         | 24 | 135 deg Post            | 1   | ZSS-1105   |         |
|                                                                                                                                                                                                                                                                                                                                                                                                                                                                                                                                                                                                                                                                                                                                                                                                                                                                                                                                                                                                                                                                                                                                                                                                                                                                                                                                                                                                                                                                                                                                                                                                                                                                                   | 25 | Setting Block           | 4   | ZV-902     |         |
|                                                                                                                                                                                                                                                                                                                                                                                                                                                                                                                                                                                                                                                                                                                                                                                                                                                                                                                                                                                                                                                                                                                                                                                                                                                                                                                                                                                                                                                                                                                                                                                                                                                                                   |    |                         |     |            |         |

## **Model TE-4/SE-4**

**Note:** These instructions will refer to the item #'s in the Exploded View drawing. For example, #1, #2, #3 etc... Please read through **all** of the instructions to get an over-view **before** you install the door.