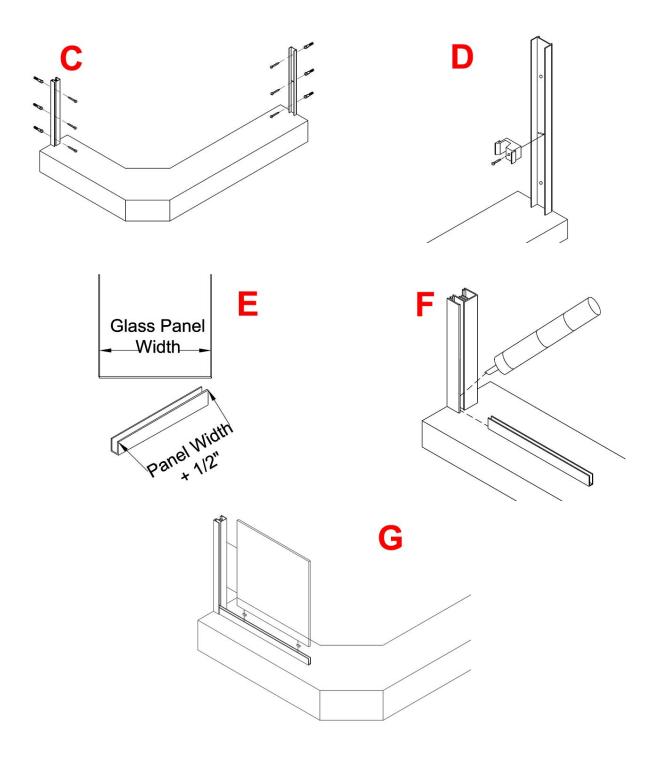

the wall jambs in place using the #8X1-1/4 Phillips Pan Head screws provided (#3) (C). Important Note: The ZV926 Bottom Bumper (#4A) needs to be installed with the bottom screw on the ZTE-1203 Jamb, on the showerhead side of the unit, with the angled side of the bumper going to the inside of the shower. Refer to the exploded view. Attach one ZV924 Bumper (#4) on the ZTE1203 using the #6/32X1/2 Machine screw (#13) keeping in mind that the inside panel will be on the showerhead side of the shower(D).

- **3)** Cut the ZD1014 Buttress Curb (#18) 1/2" wider than the return glass panel dimension. This is the bottom channel for the fixed panels (E). Put a dab of silicone in the inside corner of the ZTE1216 Wall Jamb then insert the ZD1014 and push over into the ZTE1216 aligning it to the outside marks that were made in step 1 (F). **Note:** The ZD1014s will be secured after the final step of running silicone at the end of the install. When the silicone cures then the ZD1014 will be solid.
- 4) Cut two setting blocks at 1/4" tall and insert them down into the ZD1014 for the glass to sit on. Then place the fixed panel into the wall jamb and down into the bottom channel until the bottom channel extends past the glass approximately 1/4" (G). Place the ZSS 1105 135° degree Post, (#24) over the edge of the glass. Adjust the 135° post to be plumb from both directions. Insert the ZV909 Wedge Vinyl (#19) into the jambs on both sides of the glass. A block of wood will help push the vinyl in.

Slightly wet the vinyl with water to ease install. The flat side goes against the glass (H).

**5)** Set the angled panel. Cut the ZD1014 Buttress Curb (#18) 1/2" wider than the angled glass panel dimension (refer to (E)). Put a dab of silicone in the inside corner of the ZSS1105 135° degree post (#24) then insert the ZD1014 and push over into the ZSS1105 aligning it to the outside marks that were made in step 1(1).