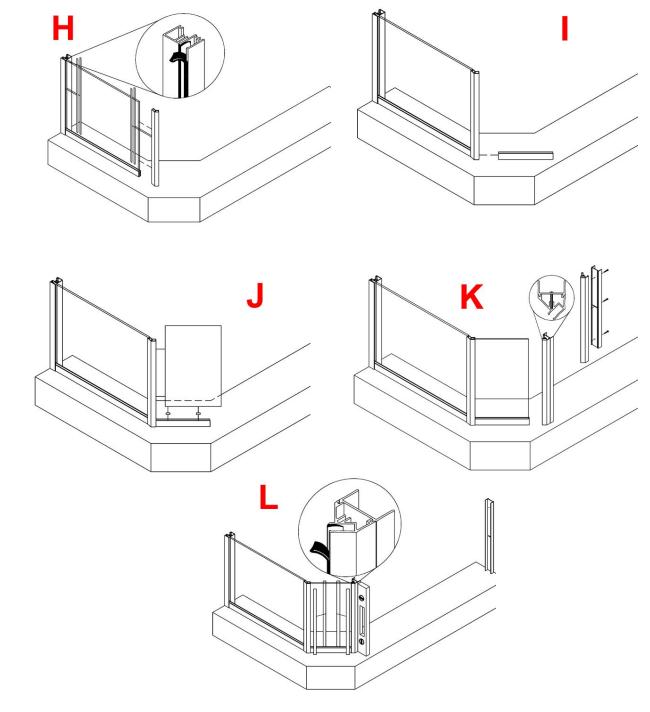

Slightly wet the vinyl with water to ease install. The flat side goes against the glass (H).

**5)** Set the angled panel. Cut the ZD1014 Buttress Curb (#18) 1/2" wider than the angled glass panel dimension (refer to (E)). Put a dab of silicone in the inside corner of the ZSS1105 135° degree post (#24) then insert the ZD1014 and push over into the ZSS1105 aligning it to the outside marks that were made in step 1(1).

6) Cut two ZV902 setting blocks at 1/4" tall and insert them down into the ZD1014 for the glass to sit on. Then place the angled panel into the 135 degree jamb and down into the bottom channel. Place the glass where the channel extends past the glass approximately 1/4" (J). Attach the ZTE-1203 and the ZTE-1215 by screwing the two pieces together using the #8X1-1/4 Phillips Pan Head screws provided (#3) (Note: This may be a 1" screw depending on the model). Place the 135° Post which consists of a ZTE1203 Wall Jamb (#1) and a ZTE1215 135° degree Jamb Post (#20) attached together, over the edge of the glass (K). Adjust the 135° post to be plumb from both directions. Insert the ZV909 Wedge Vinyl (#19) into the jambs on both sides of the glass. A block of wood will help push the vinyl in. Slightly wet the vinyl with water to ease install. The flat side goes against the glass (L).

**7)** Measure for the ZTE1222 (#6) by measuring the distance between the inside of the two ZTE1203 Jambs then cut the ZTE1222 (#6) to

that dimension – 1/16" to 1/8" (M). Run some silicone on the inside of the ZTE1203's where they meet the curb/tub ledge. Then run a bead along the underneath of the ZTE1222 Curb (N). Slide the curb down between the wall jambs and onto the tub/shower. Make sure the curb is solid and doesn't rock back and forth. Secure it with two of the #6X3/8" Pan Head Screws (#13) provided by drilling with a 1/8" drill bit through the outside legs of the ZTE1203 wall jambs at the bottom, into the face of the curb and inserting the screws (O).