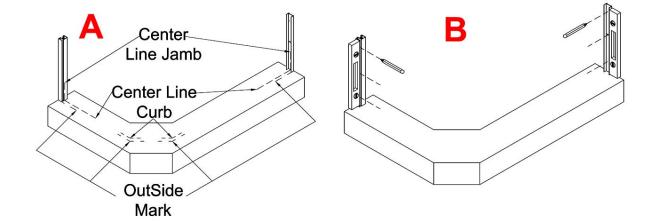

1) Typical placement for the shower door is in the center of the curb or tub ledge. Make marks on the curb/tub ledge to represent where the outside of the shower door will sit. These marks will be 3/4" to the outside of centerline and these marks should correspond with the dimensions the shower door was ordered to (A). Place the ZTE1216 Wall Jamb (item #17 in exploded view) against the wall and on top of the tub ledge or curb on the fixed panel side aligning the outside edge of the jamb to the outside marks that were previously made. (Note: Holes may need to be drilled in ZTE-1216 glass pocket) Use a level to position the jamb plumb, then mark the installation holes with a pen or pencil. Follow the same procedure for setting the ZTE 1203 Wall Jamb (#1) on the showerhead wall (B).