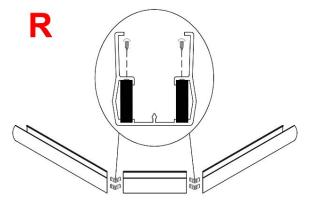

**9)** Assemble the ZTE1201 three piece header. Lay the headers on drop cloth or carpet to prevent from scratching them. Assemble the three pieces of header on the floor using the ZA135 135° degree corner clips (#21) and the #6X3/8" Phillips Pan Head screws (#13). Insert the ZA135 clips into the slots in the mitered end the headers then put the corners together. As the headers are lying upside down, on their topside, on the floor, drill with a 1/8" drill bit through the pre-drilled holes in the roller track

where you have inserted the ZA135 clips. Make sure you drill deep enough so as to not break the head of the screw off. Slowly screw the #6X3/8" screw in. If the screw does not want to go all the way in then remove the screw and if necessary ream the hole out slightly with the drill bit (R). Once all 8 screws are in set the assembled header over and onto the three jambs. Secure the header in three locations by drilling with a 1/8" bit through the inside face of the header and into the three vertical posts. Fasten with the #6X3/8" screws (S). Attach the ZV924 Bumpers (#4) on the ZTE1203's using the #6/32X1/2 Machine screws (#5) keeping in mind that the inside panel will be on the showerhead side of the shower(refer to (D)).