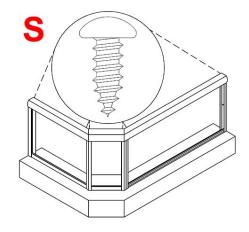

where you have inserted the ZA135 clips. Make sure you drill deep enough so as to not break the head of the screw off. Slowly screw the #6X3/8" screw in. If the screw does not want to go all the way in then remove the screw and if necessary ream the hole out slightly with the drill bit (R). Once all 8 screws are in set the assembled header over and onto the three jambs. Secure the header in three locations by drilling with a 1/8" bit through the inside face of the header and into the three vertical posts. Fasten with the #6X3/8" screws (S). Attach the ZV924 Bumpers (#4) on the ZTE1203's using the #6/32X1/2 Machine screws (#5) keeping in mind that the inside panel will be on the showerhead side of the shower(refer to (D)).