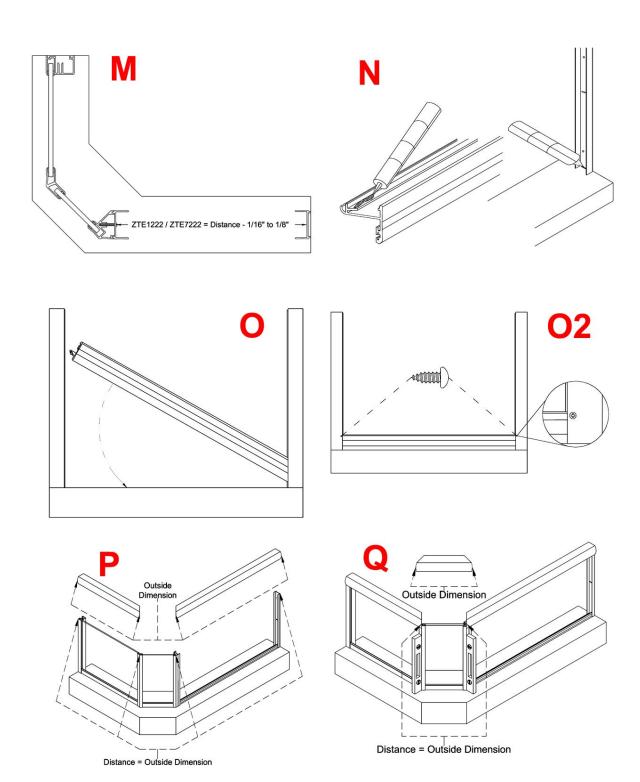

**7)** Measure for the ZTE1222 (#6) by measuring the distance between the inside of the two ZTE1203 Jambs then cut the ZTE1222 (#6) to

that dimension – 1/16" to 1/8" (M). Run some silicone on the inside of the ZTE1203's where they meet the curb/tub ledge. Then run a bead along the underneath of the ZTE1222 Curb (N). Slide the curb down between the wall jambs and onto the tub/shower. Make sure the curb is solid and doesn't rock back and forth. Secure it with two of the #6X3/8" Pan Head Screws (#13) provided by drilling with a 1/8" drill bit through the outside legs of the ZTE1203 wall jambs at the bottom, into the face of the curb and inserting the screws (O).